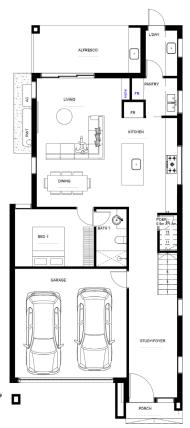

## DETAILS

Master Bed 4.0x4.7m Bed 1 4.0x2.9m Bed 2 3.3x4.0m Bed 3 3.0x3.55m Bed 4 3.0x3.6m Living 4.1x4.3m Dining 2.4x4.3m Kitchen 2.8x4.8m Alfresco 5.4x2.4m Porch 2.85x0.8m Total 272.00m<sup>2</sup>