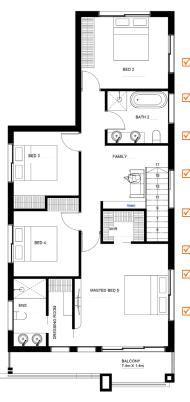

## DETAILS

Master Bed 4.0x4.7m Bed 1 4.0x2.9m Bed 2 3.3x4.0m Bed 3 3.0x3.55m Bed 4 3.0x3.6m Living 4.1x4.3m Dining 2.4x4.3m Kitchen 2.8x4.8m Alfresco 5.4x2.4m Porch 2.85x0.8m Total 272.00m<sup>2</sup>