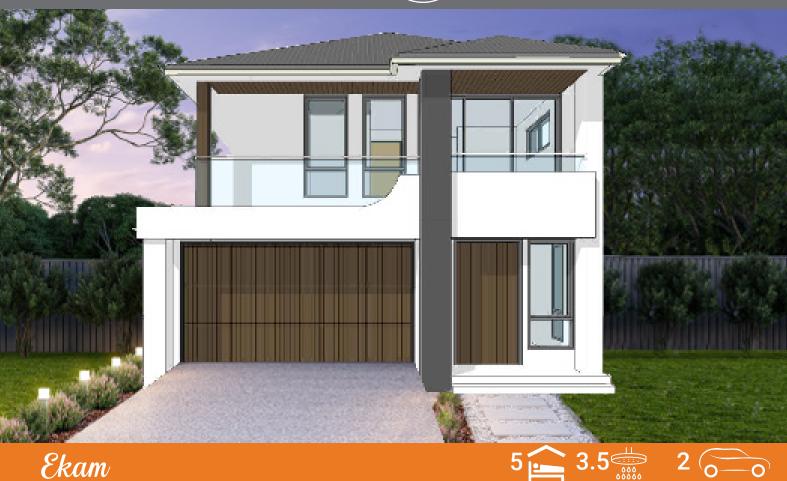

## Caperbush 28

## DETAILS

Master Bed 4.0x4.7m Bed 1 4.0x2.9m Bed 2 3.3x4.0m Bed 3 3.0x3.55m Bed 4 3.0x3.6m Living 4.1x4.3m Dining 2.4x4.3m Kitchen 2.8x4.8m Alfresco 5.4x2.4m Porch 2.85x0.8m Total 272.00m<sup>2</sup>

## **FEATURES**

Fully Ducted Air Conditioning with 5 Zones

Tiles Floor To Ceiling In Bathroom & En-Suite.

40mm Engineered Stone Benchtops In Kitchen Area.

Westinghouse 900mm Stainless Steel Appliances.

Electric garage door opener with two (2) remotes.